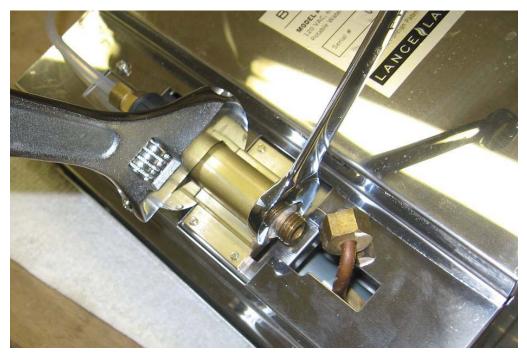

# Step 8

Re-Align copper line with flow control <u>by rotating</u>. Ensure small o-ring did not fall off. Tighten nut snug to secure copper line to flow control. Do not over-tighten nut

Tighten copper line connection. Do not over tighten.